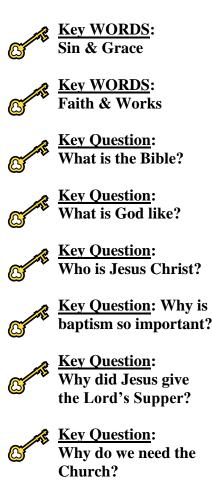

- Four key words and
  - Six key questions

about Christianity

### *KEYS TO LIFE* IS A BIBLE STUDY FOR ANYONE WHO WANTS TO:

- Explore the basic beliefs of Christianity
- Gain a more thorough understanding of the Bible.
- Gain confidence in telling others about Christianity.
- Understand St. Paul and the Lutheran Church better.
- Join our congregation.

**Pace yourself.** Take just a few keys at a time (*ie. the four key words*), then see if you want to keep going. Or, study all ten key words and questions in a row).

Schedule your Keys to Life start with Pastor Finn Today!