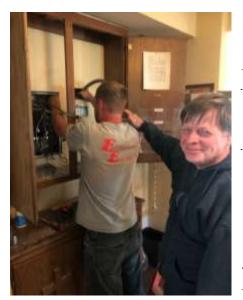

# **THANK YOU!**

We thank Ben Kohler for donating his time as an electrician to replace one of the service panels at St Paul. Pictured with Ben is his father, Lee, who was helping too. Fixing the service panel is one phase of the work Ben is doing. He is also helping us update light fixtures downstairs in the fellowship hall. We thank them for lending their time and expertise in service to the Lord and his people at St Paul!

And thank you, members of St Paul for your generous offerings that continue to fund special project like these!

An opportunity to explore membership at St. Paul

A spiritual and personal study to grow closer to God through